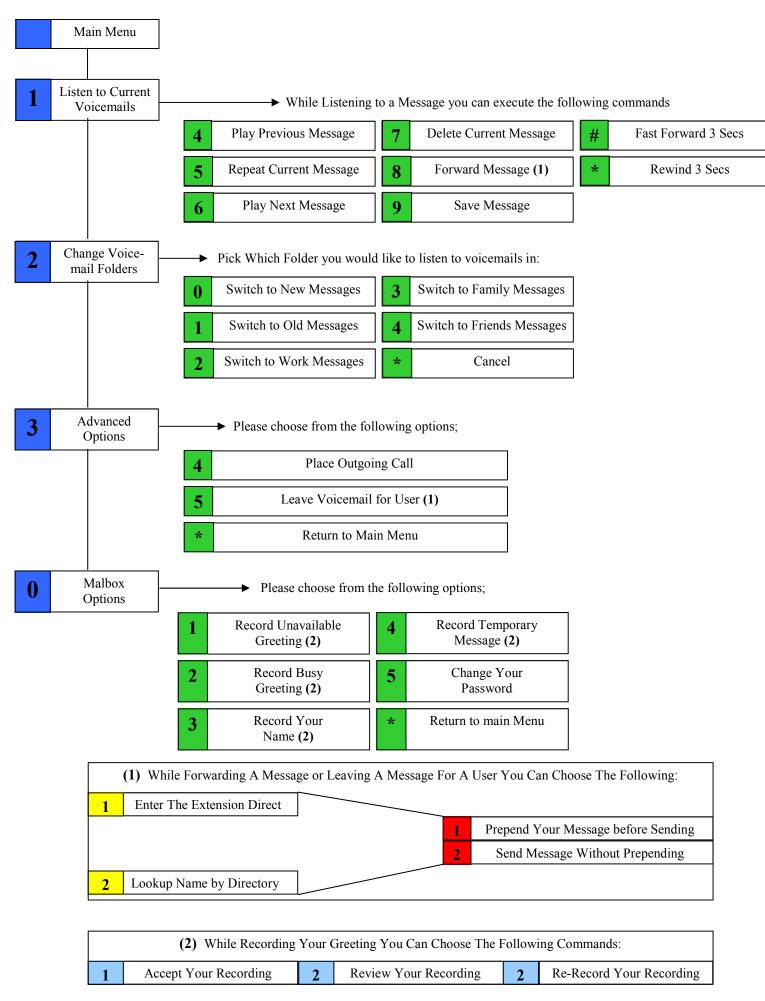

## **How to Access Your Voicemail**

All Options that are checked apply to your specific system

| Ш | To check your voicemail from the outside of the office  1. Dial the office phone number  2. Wiat for the IVR/automated Attendant to answer.  3. Enter * plus your extension number, example:*1622  4. When your voicemail greeting answers press * |
|---|----------------------------------------------------------------------------------------------------------------------------------------------------------------------------------------------------------------------------------------------------|
|   | Enter your voicemail password.                                                                                                                                                                                                                     |
|   | Option 2                                                                                                                                                                                                                                           |
|   | To check your voicemail from the outside of the office  1. Call the office phone number.  2. Have the receptionist transfer you to your extension.  3. When your voicemail greeting answers press *  4. Enter your voicemail password.             |
|   | Option 3 To Check Voicemail from your phone:  1. Press the Voicemail/Message button or dial *97 from your phone 2. Enter Your Password                                                                                                             |
|   | Option 4 To Check your Voicemail from a different phone in the office: 1. Dial *98 from any phone 2. Enter your Extension Number 3. Enter your Password                                                                                            |
|   | Option 5 To Check your Visual Voicemail on Phones with Visual Voicemail 1. Press the Vociemail Button                                                                                                                                              |

Ontion 1

- il :
- 2. Enter your password if it ask for your password
- 3. Use the up/down button to scroll to which voicemail you want to listen to and press the select button. You now have the option of deleting, saving or forwarding the message. Please follow the onscreen buttons for all features of the Visual Voicemail.